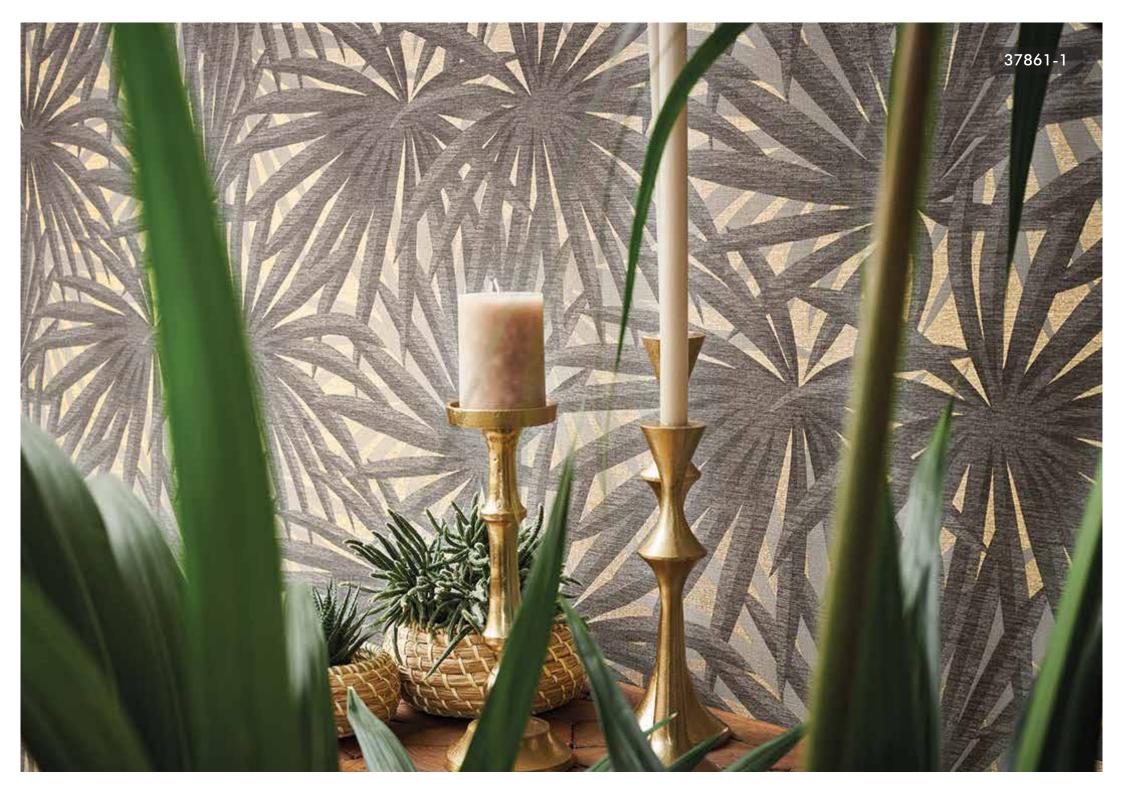

The typical character "SAID - Marrakech" represents the trends from the metropolis of Marrakech. Palm patterns in light green and beige are at their most beautiful on the wall. And why not think differently again and roll out the carpet against the walls of your new home.

37861-2

37861-3

The "SAID - Marrakech" wallpaper brings sunshine, warmth and eastern flair to your home. It is reminiscent of a Persian carpet with a base of bold red tones perfectly accentuated with soft shades of green beige. It exudes cosiness and comfort!