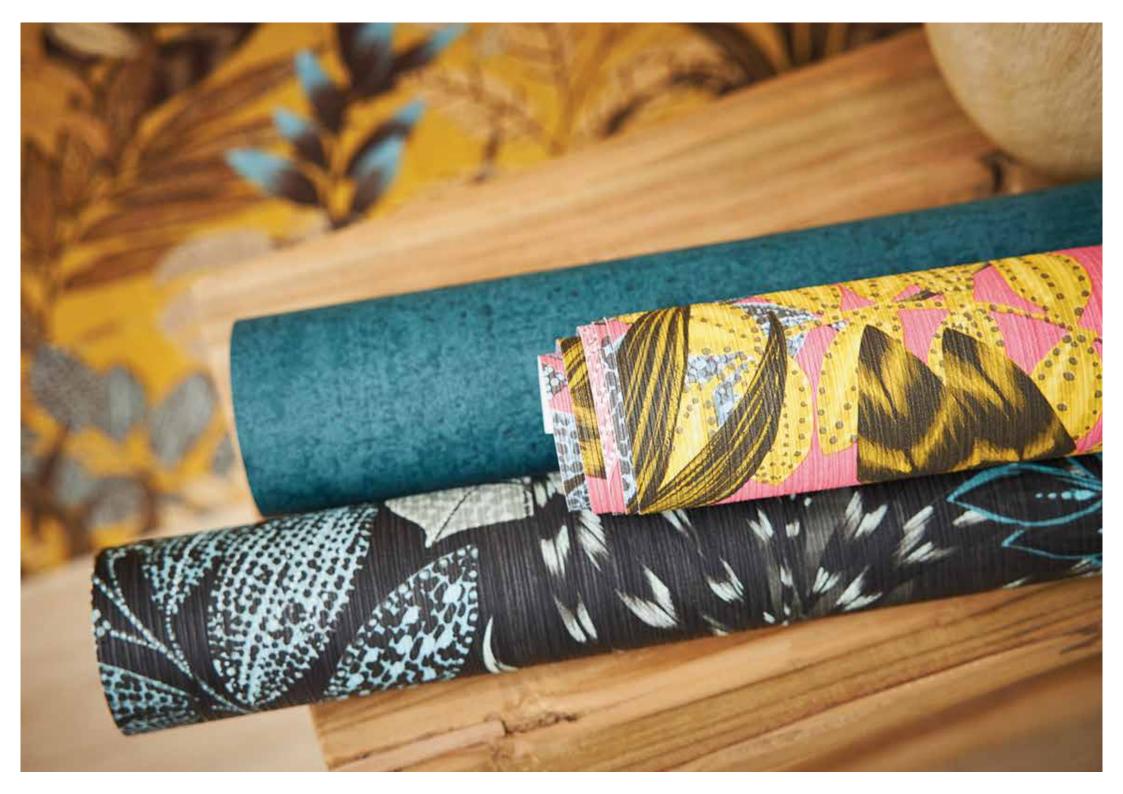

37900-1

37900-2

Warning: it's now hip to be happy! The "NALA - Capetown" wallpaper is buzzing with positive energy and the feelgood factor. Yellow is bang on trend this year and forms the basis of the "NALA - Capetown," wallpaper. The jungle-style pattern in brown and turquoise is the best backdrop for unique interiors or simply to bring striking highlights and accents to any space.

Circular structures with effects in gold and silver are reminiscent of the jewellery and craftsmanship of this South African city. Floral patterns in various designs transform walls into a panorama of the Garden Route.

The circular pattern of "NALA - Capetown" lends a 3-D effect, effortlessly creating stunning walls. The design brings self-confidence and expression to interiors and is reminiscent of a villa by the sea. Imagine holding a cocktail at sunset, relaxing with your loved one, feeling the breeze through your hair – now you can recreate this feeling in your very own home. With "NALA - Capetown's" wallpaper, you don't need to go anywhere.