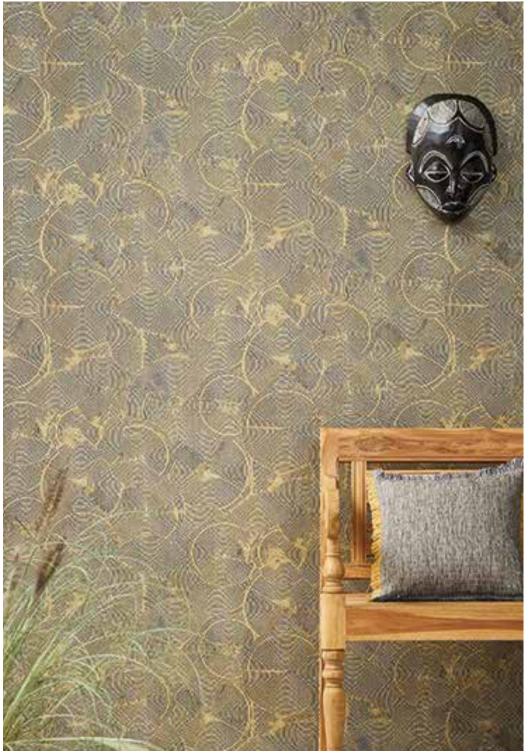

Circular structures with effects in gold and silver are reminiscent of the jewellery and craftsmanship of this South African city. Floral patterns in various designs transform walls into a panorama of the Garden Route.

The circular pattern of "NALA - Capetown" lends a 3-D effect, effortlessly creating stunning walls. The design brings self-confidence and expression to interiors and is reminiscent of a villa by the sea. Imagine holding a cocktail at sunset, relaxing with your loved one, feeling the breeze through your hair – now you can recreate this feeling in your very own home. With "NALA - Capetown's" wallpaper, you don't need to go anywhere.