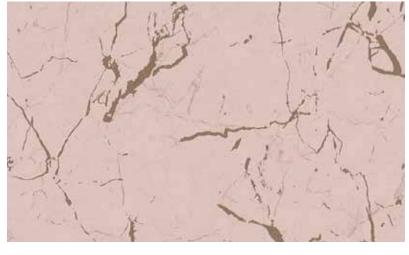

The typical character "SAID - Marrakech" represents the trends from the metropolis of Marrakech. Palm patterns in light green and beige are at their most beautiful on the wall. And why not think differently again and roll out the carpet against the walls of your new home.

37861-2

37861-3

The "SAID - Marrakech" wallpaper brings sunshine, warmth and eastern flair to your home. It is reminiscent of a Persian carpet with a base of bold red tones perfectly accentuated with soft shades of green beige. It exudes cosiness and comfort!