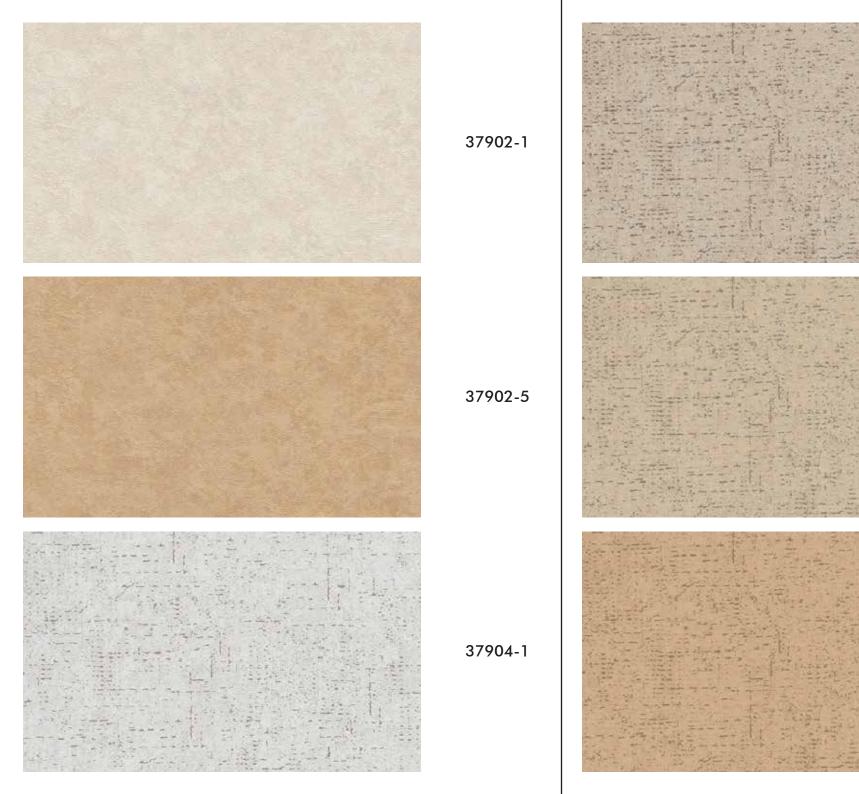

effortlessly creating stunning walls. The design brings self-confidence and expression to interiors and is reminiscent of a villa by the sea. Imagine holding a cocktail at sunset, relaxing with your loved one, feeling the breeze through your hair – now you can recreate this feeling in your very own home. With "NALA - Capetown's" wallpaper, you don't need to go anywhere.





37900-1

37900-2



Warning: it's now hip to be happy! The "NALA - Capetown" wallpaper is buzzing with positive energy and the feelgood factor. Yellow is bang on trend this year and forms the basis of the "NALA - Capetown," wallpaper. The jungle-style pattern in brown and turquoise is the best backdrop for unique interiors or simply to bring striking highlights and accents to any space.





37860-1

37860-3











37904-3



37953-7



















A.S. Création Tapeten AG | Südstrasse 47 51645 Gummersbach | www.as-creation.de



www.excelwallpapers.com