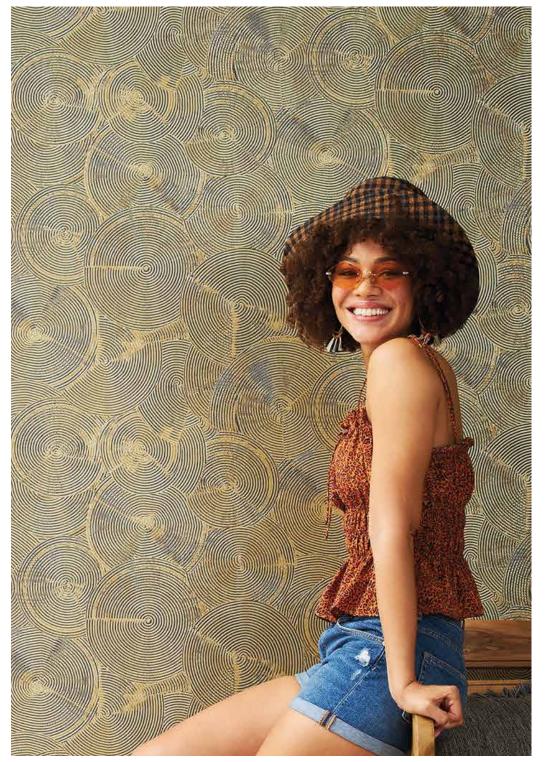

Circular structures with effects in gold and silver are reminiscent of the jewellery and craftsmanship of this South African city. Floral patterns in various designs transform walls into a panorama of the Garden Route.

The circular pattern of "NALA - Capetown" lends a 3-D effect, effortlessly creating stunning walls. The design brings self-confidence and expression to interiors and is reminiscent of a villa by the sea. Imagine holding a cocktail at sunset, relaxing with your loved one, feeling the breeze through your hair – now you can recreate this feeling in your very own home. With "NALA - Capetown's" wallpaper, you don't need to go anywhere.

37900-1

37900-2

Warning: it's now hip to be happy! The "NALA - Capetown" wallpaper is buzzing with positive energy and the feelgood factor. Yellow is bang on trend this year and forms the basis of the "NALA - Capetown," wallpaper. The jungle-style pattern in brown and turquoise is the best backdrop for unique interiors or simply to bring striking highlights and accents to any space.