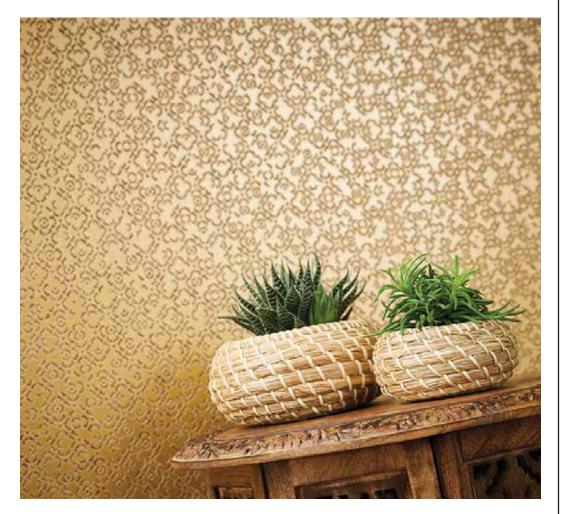

37868-1

37868-2

At first glance, the wallpaper looks like a golden puzzle. But when you take another look, you can see tiny geometric flowers dotted across the surface, giving the appearance of a 3-D pattern. If you are looking for an elegant, high-quality golden wallpaper, look no further than "SAID - Marrakech". The colour palette ranges from russet to petrol.