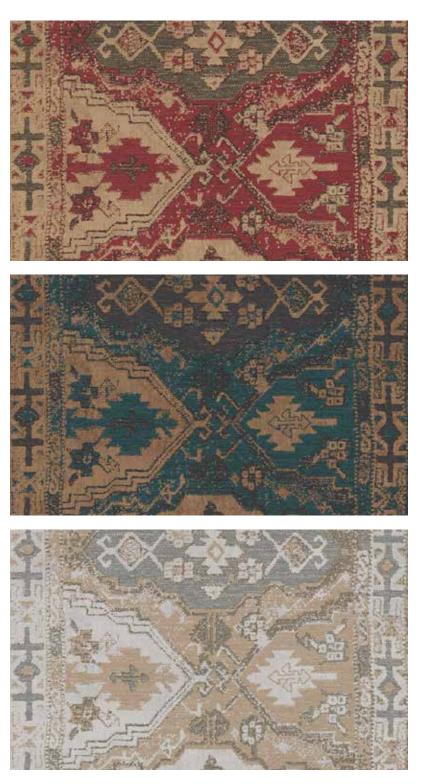

37861-2

37861-3

The "SAID - Marrakech" wallpaper brings sunshine, warmth and eastern flair to your home. It is reminiscent of a Persian carpet with a base of bold red tones perfectly accentuated with soft shades of green beige. It exudes cosiness and comfort!