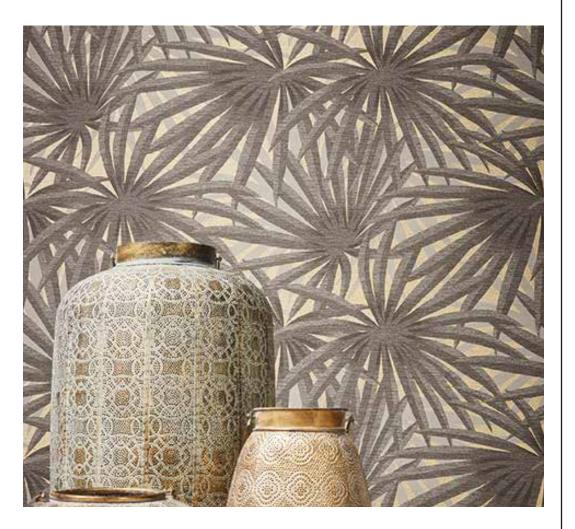

The typical character "SAID - Marrakech" represents the trends from the metropolis of Marrakech. Palm patterns in light green and beige are at their most beautiful on the wall. And why not think differently again and roll out the carpet against the walls of your new home.

37861-2

37861-3

The "SAID - Marrakech" wallpaper brings sunshine, warmth and eastern flair to your home. It is reminiscent of a Persian carpet with a base of bold red tones perfectly accentuated with soft shades of green beige. It exudes cosiness and comfort!