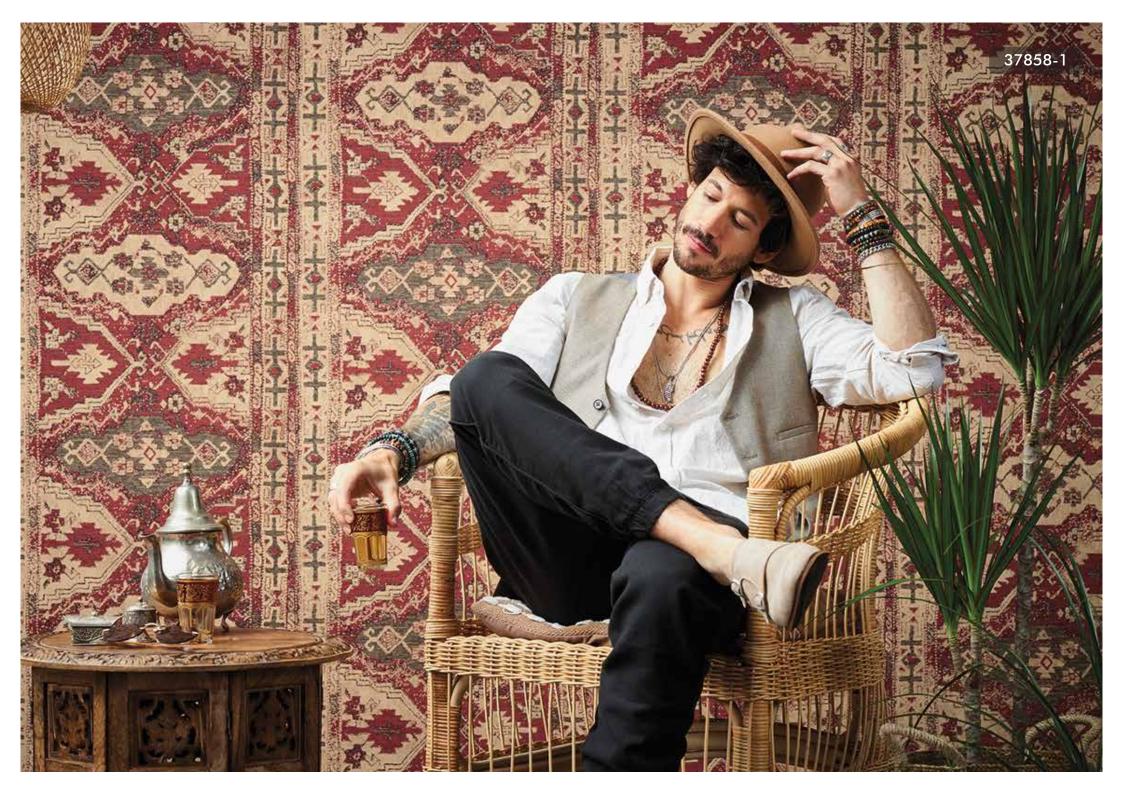

## "SAID. Marrakech."

The typical character "SAID - Marrakech" represents the trends from the metropolis of Marrakech.

Forever weaving through the dense crowds of labyrinthine alleyways filled with fragrances from all over the world, this is where the new world meets the old. Marrakesh: This city, brought to life in The Arabian Nights, is home to SAID.

This is where travel bloggers fulfil their aspirations and live casually and carefree in a relaxed state of ease. The new SAID collection promises to reveal oriental secrets, embellished with golden structures on finishes in warm, dark tones and in perfect harmony with natural materials.

The typical character "SAID - Marrakech" represents the trends from the metropolis of Marrakech. Palm patterns in light green and beige are at their most beautiful on the wall. And why not think differently again and roll out the carpet against the walls of your new home.

37861-2

37861-3

The "SAID - Marrakech" wallpaper brings sunshine, warmth and eastern flair to your home. It is reminiscent of a Persian carpet with a base of bold red tones perfectly accentuated with soft shades of green beige. It exudes cosiness and comfort!