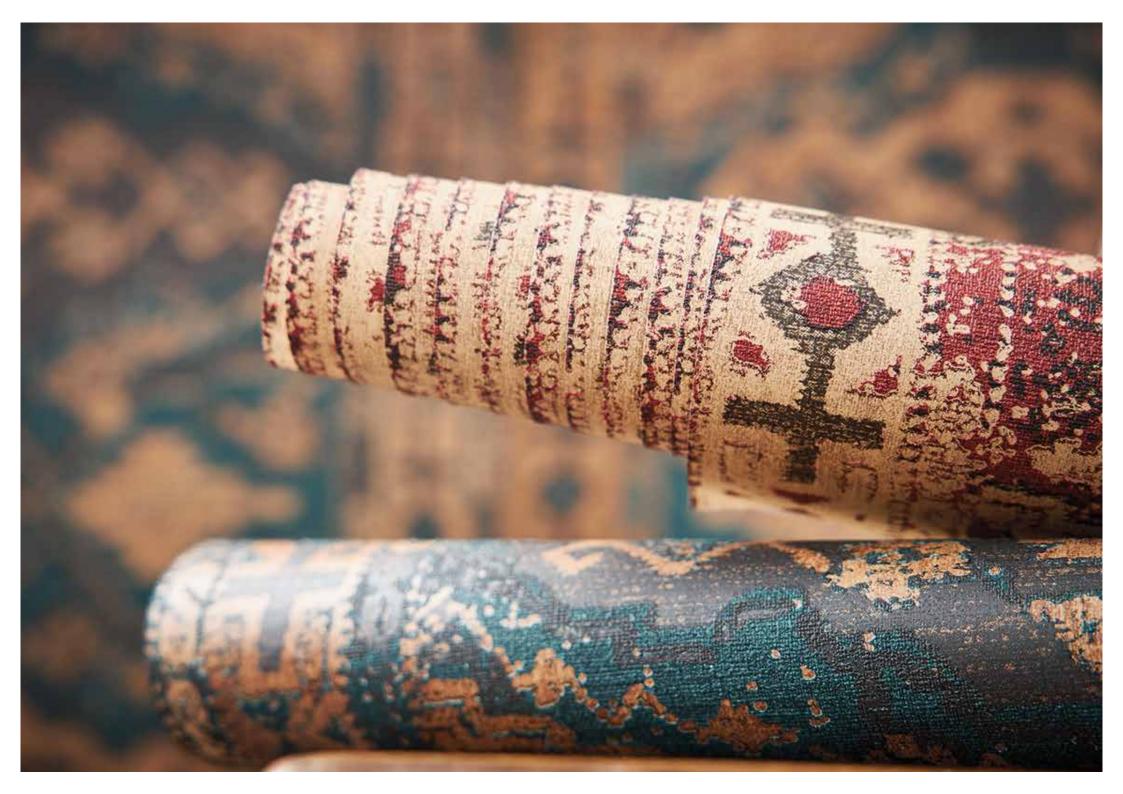

The typical character "SAID - Marrakech" represents the trends from the metropolis of Marrakech. Palm patterns in light green and beige are at their most beautiful on the wall. And why not think differently again and roll out the carpet against the walls of your new home.

37861-2

37861-3

The "SAID - Marrakech" wallpaper brings sunshine, warmth and eastern flair to your home. It is reminiscent of a Persian carpet with a base of bold red tones perfectly accentuated with soft shades of green beige. It exudes cosiness and comfort!