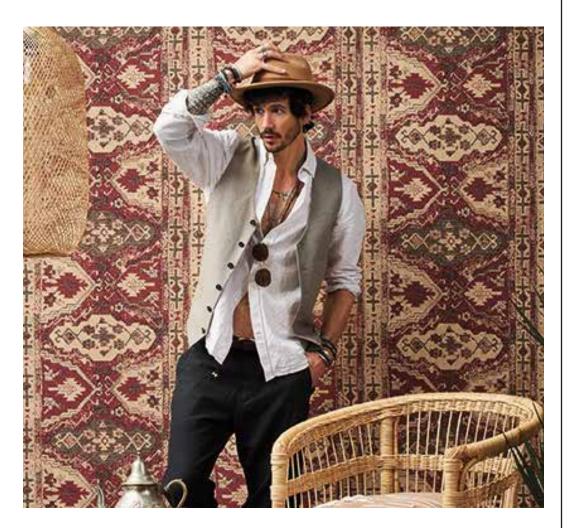

37861-2

37861-3

The "SAID - Marrakech" wallpaper brings sunshine, warmth and eastern flair to your home. It is reminiscent of a Persian carpet with a base of bold red tones perfectly accentuated with soft shades of green beige. It exudes cosiness and comfort!