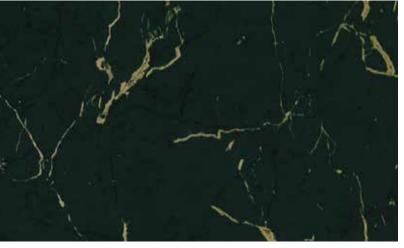

37868-1

37868-2

At first glance, the wallpaper looks like a golden puzzle. But when you take another look, you can see tiny geometric flowers dotted across the surface, giving the appearance of a 3-D pattern. If you are looking for an elegant, high-quality golden wallpaper, look no further than "SAID - Marrakech". The colour palette ranges from russet to petrol.