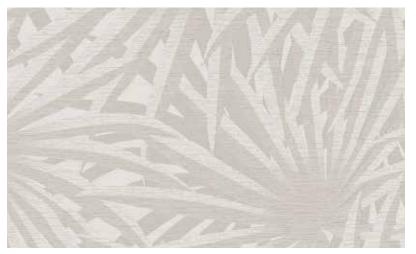

The typical character "SAID - Marrakech" represents the trends from the metropolis of Marrakech. Palm patterns in light green and beige are at their most beautiful on the wall. And why not think differently again and roll out the carpet against the walls of your new home.

37861-2

37861-3

The "SAID - Marrakech" wallpaper brings sunshine, warmth and eastern flair to your home. It is reminiscent of a Persian carpet with a base of bold red tones perfectly accentuated with soft shades of green beige. It exudes cosiness and comfort!