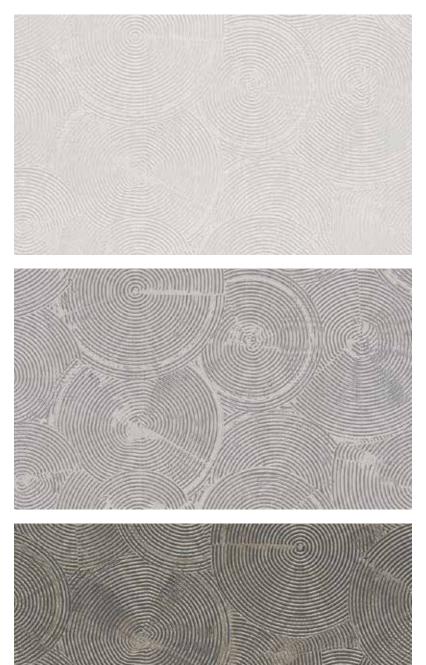

Circular structures with effects in gold and silver are reminiscent of the jewellery and craftsmanship of this South African city. Floral patterns in various designs transform walls into a panorama of the Garden Route.

The circular pattern of "NALA - Capetown" lends a 3-D effect, effortlessly creating stunning walls. The design brings self-confidence and expression to interiors and is reminiscent of a villa by the sea. Imagine holding a cocktail at sunset, relaxing with your loved one, feeling the breeze through your hair – now you can recreate this feeling in your very own home. With "NALA - Capetown's" wallpaper, you don't need to go anywhere.