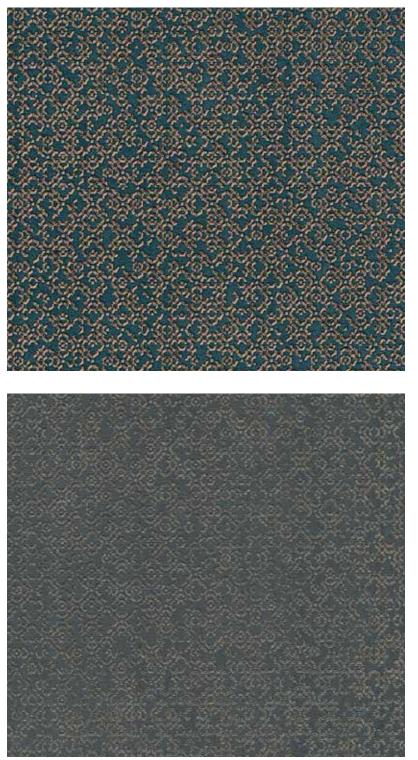

37868-1

37868-2

At first glance, the wallpaper looks like a golden puzzle. But when you take another look, you can see tiny geometric flowers dotted across the surface, giving the appearance of a 3-D pattern. If you are looking for an elegant, high-quality golden wallpaper, look no further than "SAID - Marrakech". The colour palette ranges from russet to petrol.

37866-1

37866-2