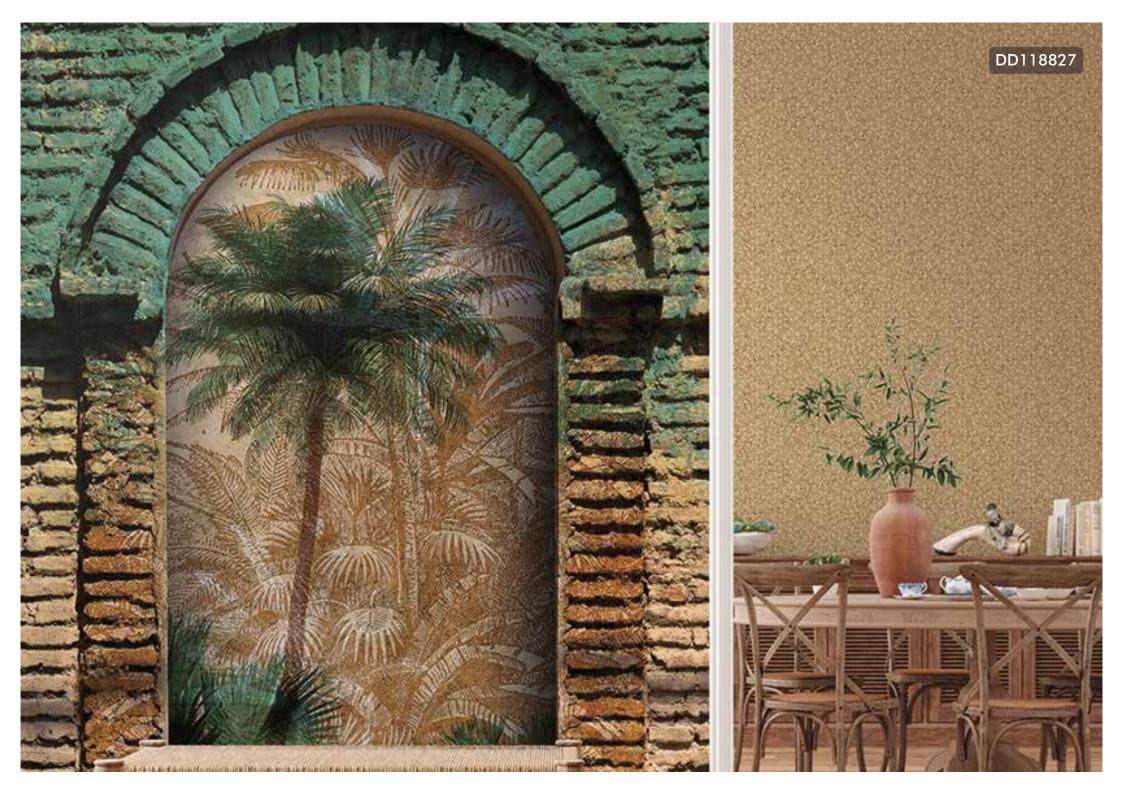

## "SAID. Marrakech."

The typical character "SAID - Marrakech" represents the trends from the metropolis of Marrakech.

Forever weaving through the dense crowds of labyrinthine alleyways filled with fragrances from all over the world, this is where the new world meets the old. Marrakesh: This city, brought to life in The Arabian Nights, is home to SAID.

This is where travel bloggers fulfil their aspirations and live casually and carefree in a relaxed state of ease. The new SAID collection promises to reveal oriental secrets, embellished with golden structures on finishes in warm, dark tones and in perfect harmony with natural materials.

The typical character "SAID - Marrakech" represents the trends from the metropolis of Marrakech. Palm patterns in light green and beige are at their most beautiful on the wall. And why not think differently again and roll out the carpet against the walls of your new home.