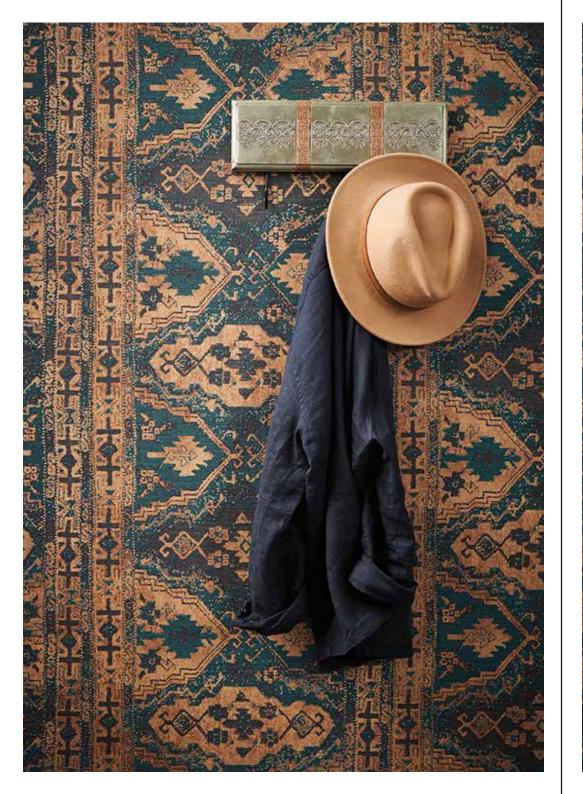

The typical character "SAID - Marrakech" represents the trends from the metropolis of Marrakech. Palm patterns in light green and beige are at their most beautiful on the wall. And why not think differently again and roll out the carpet against the walls of your new home.

37861-2

37861-3

The "SAID - Marrakech" wallpaper brings sunshine, warmth and eastern flair to your home. It is reminiscent of a Persian carpet with a base of bold red tones perfectly accentuated with soft shades of green beige. It exudes cosiness and comfort!