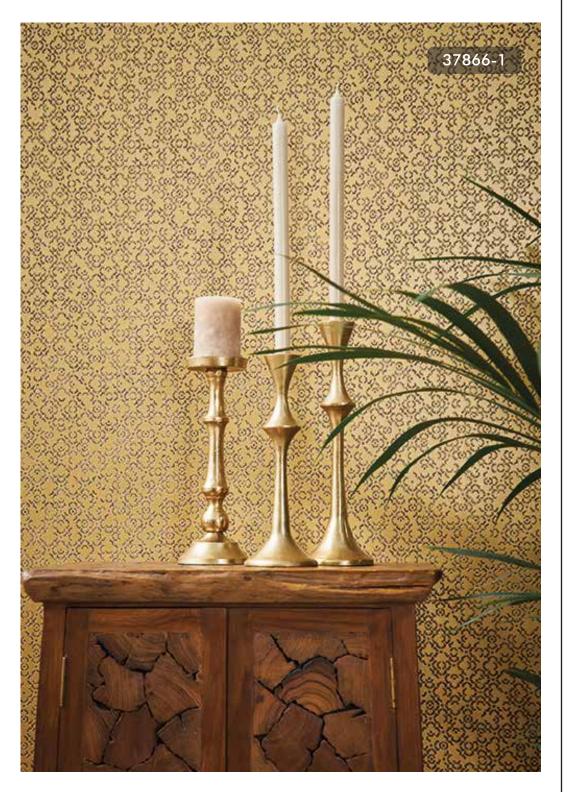

37868-1

37868-2

At first glance, the wallpaper looks like a golden puzzle. But when you take another look, you can see tiny geometric flowers dotted across the surface, giving the appearance of a 3-D pattern. If you are looking for an elegant, high-quality golden wallpaper, look no further than "SAID - Marrakech". The colour palette ranges from russet to petrol.

37866-1

37866-2