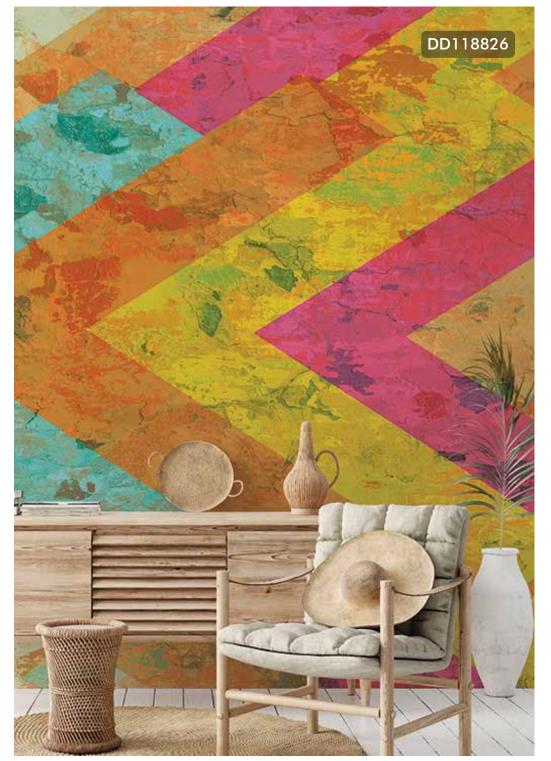

## "NALA. Capetown."

The typical character "NALA - Capetown" represents the trends from the metropolis of Capetown.

Here it is: Beauty that you can never grow tired of or forget. Beauty that makes a strong impression. Cape Town is the capital city and exemplifies tolerance.

Like no other city, it stands for diversity, openness and great compassion. "NALA - Capetown" strives for all of this too and portrays the history of this city on walls with the power of nature and strong colours.

Circular structures with effects in gold and silver are reminiscent of the jewellery and craftsmanship of this South African city. Floral patterns in various designs transform walls into a panorama of the Garden Route.

37900-1

37900-2

Warning: it's now hip to be happy! The "NALA - Capetown" wallpaper is buzzing with positive energy and the feelgood factor. Yellow is bang on trend this year and forms the basis of the "NALA - Capetown," wallpaper. The jungle-style pattern in brown and turquoise is the best backdrop for unique interiors or simply to bring striking highlights and accents to any space.