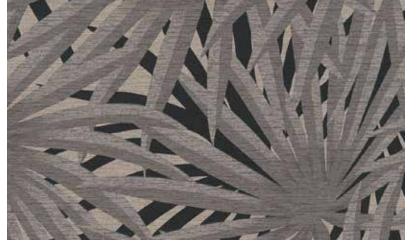

The typical character "SAID - Marrakech" represents the trends from the metropolis of Marrakech. Palm patterns in light green and beige are at their most beautiful on the wall. And why not think differently again and roll out the carpet against the walls of your new home.

37861-2

37861-3

The "SAID - Marrakech" wallpaper brings sunshine, warmth and eastern flair to your home. It is reminiscent of a Persian carpet with a base of bold red tones perfectly accentuated with soft shades of green beige. It exudes cosiness and comfort!