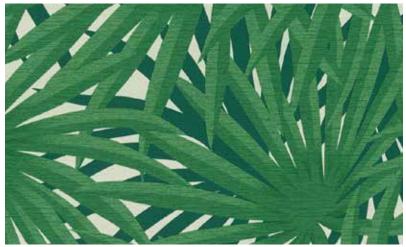

The typical character "SAID - Marrakech" represents the trends from the metropolis of Marrakech. Palm patterns in light green and beige are at their most beautiful on the wall. And why not think differently again and roll out the carpet against the walls of your new home.

37861-2

37861-3

The "SAID - Marrakech" wallpaper brings sunshine, warmth and eastern flair to your home. It is reminiscent of a Persian carpet with a base of bold red tones perfectly accentuated with soft shades of green beige. It exudes cosiness and comfort!