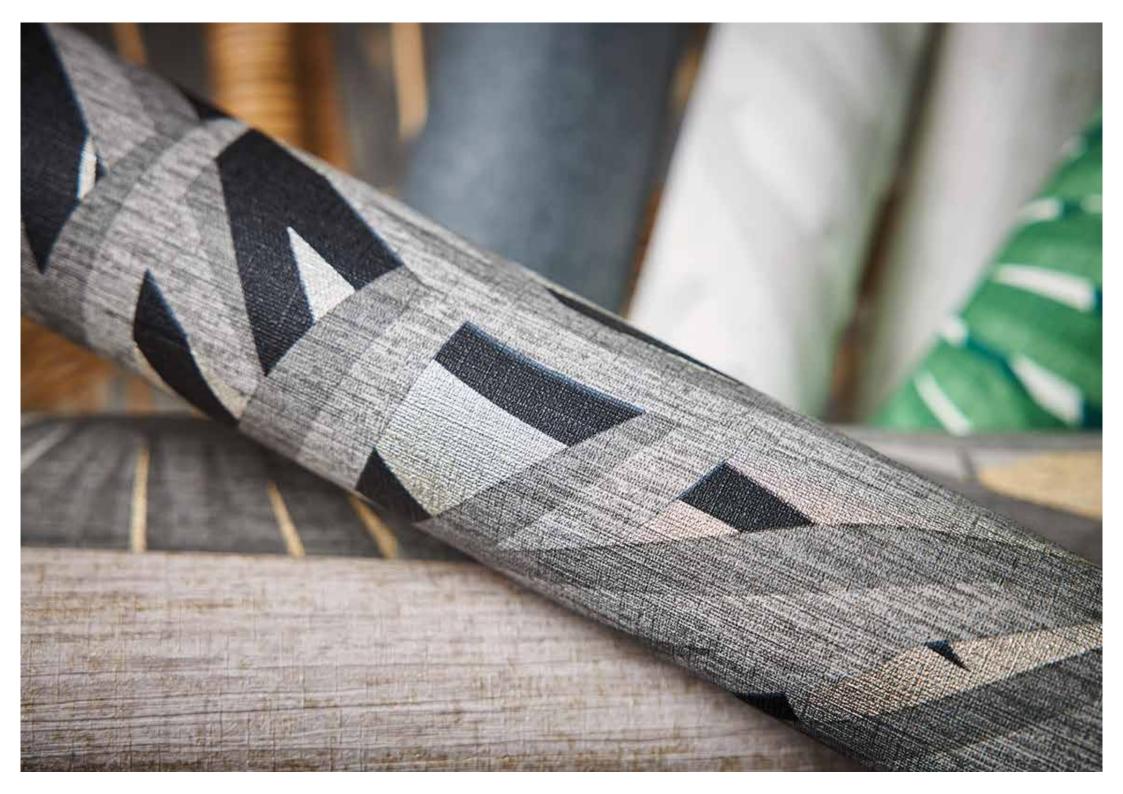

37868-1

37868-2

At first glance, the wallpaper looks like a golden puzzle. But when you take another look, you can see tiny geometric flowers dotted across the surface, giving the appearance of a 3-D pattern. If you are looking for an elegant, high-quality golden wallpaper, look no further than "SAID - Marrakech". The colour palette ranges from russet to petrol.