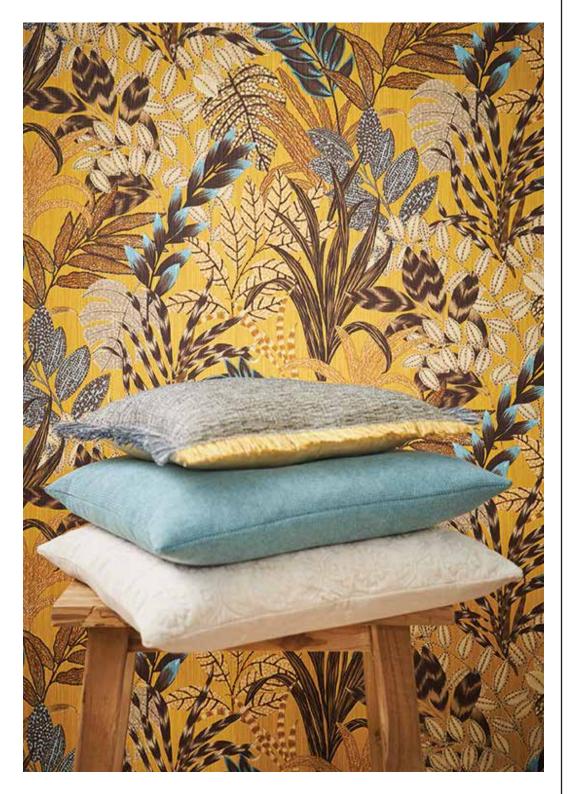

37900-1

37900-2

Warning: it's now hip to be happy! The "NALA - Capetown" wallpaper is buzzing with positive energy and the feelgood factor. Yellow is bang on trend this year and forms the basis of the "NALA - Capetown," wallpaper. The jungle-style pattern in brown and turquoise is the best backdrop for unique interiors or simply to bring striking highlights and accents to any space.